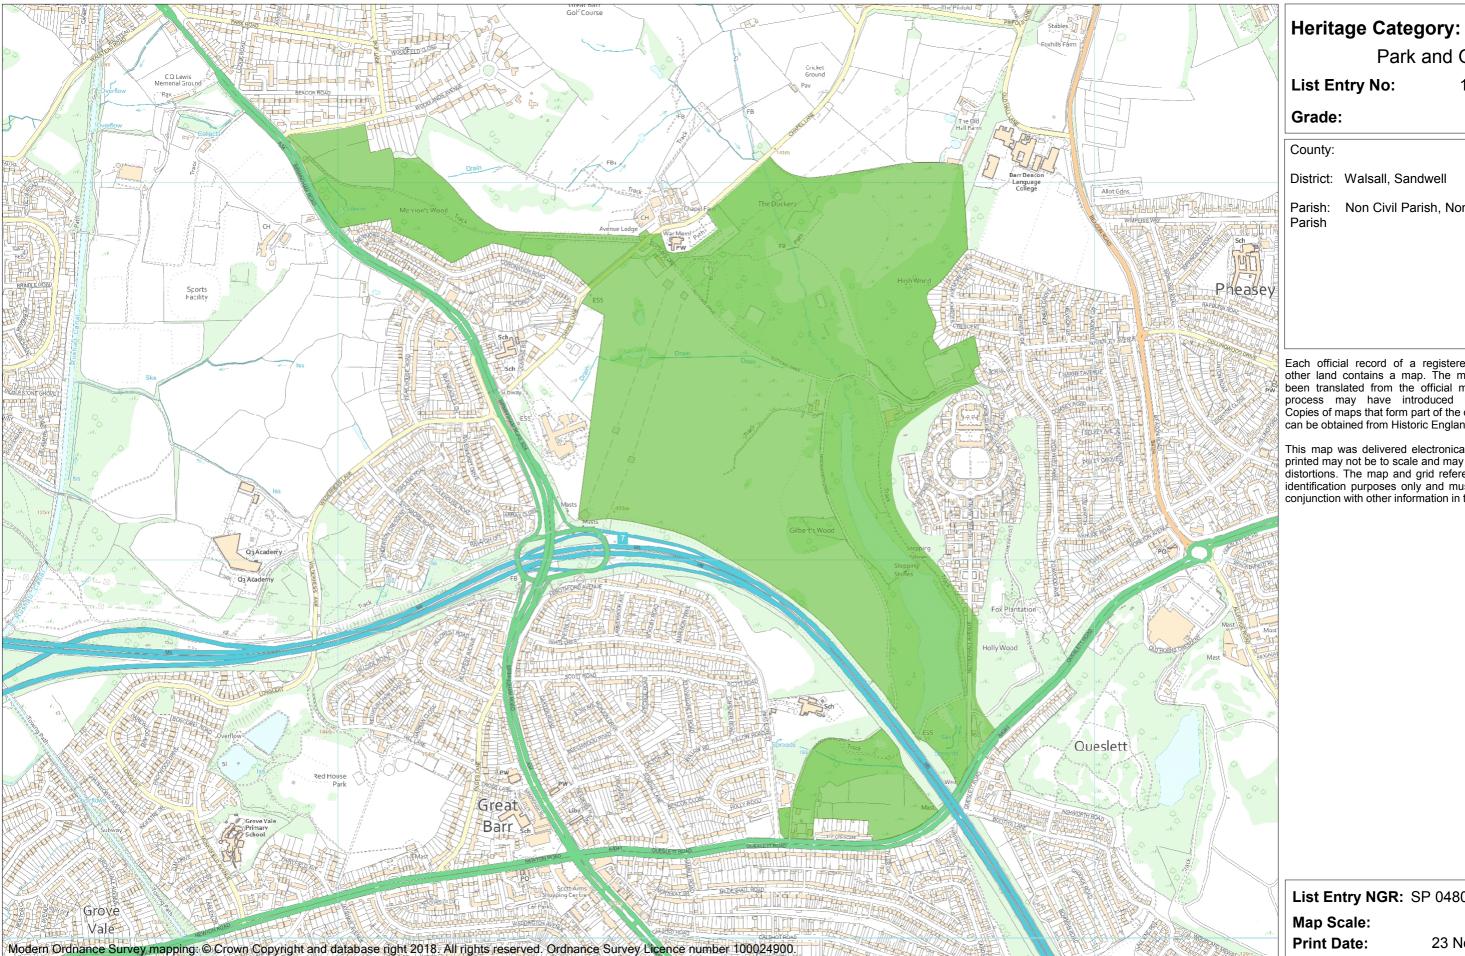

This is an A3 sized map and should be printed full size at A3 with no page scaling set

Park and Garden

**List Entry No:** 1001202

County:

District: Walsall, Sandwell

Parish: Non Civil Parish, Non Civil

Parish

Each official record of a registered garden or other land contains a map. The map here has been translated from the official map and that process may have introduced inaccuracies.
Copies of maps that form part of the official record can be obtained from Historic England.

This map was delivered electronically and when printed may not be to scale and may be subject to distortions. The map and grid references are for identification purposes only and must be read in conjunction with other information in the record.

**List Entry NGR:** SP 04800 95482

Map Scale: 1:10000 **Print Date:** 23 November

HistoricEngland.org.uk